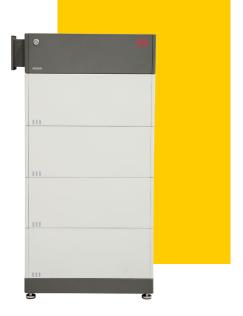

## **BATTERY-BOX PREMIUM HVL (US)**

- Capable of High-Powered Emergency-Backup and Off-Grid Functionality
- Highest Efficiency Thanks to a Real High-Voltage Series Connection
- The Patented Modular Plug Design Requires no Internal Wiring and Allows for Maximum Flexibility and Ease of Use
- Cobalt Free Lithium Iron Phosphate (LFP) Battery: Maximum Safety,
   Life Cycle, and Power
- · Compatible with Leading High Voltage Battery Inverters
- Highest Safety Standards

## **BATTERY-BOX PREMIUM HVL**

One Battery-Box Premium HVL is composed of 3 to 5 HVL battery modules that are connected in series to achieve a usable capacity of 12 to 20 kWh.

Ability to scale by adding HVL modules later.