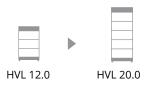

## **BATTERY-BOX PREMIUM HVL**

One Battery-Box Premium HVL is composed of 3 to 5 HVL battery modules that are connected in series to achieve a usable capacity of 12 to 20 kWh.

Ability to scale by adding HVL modules later.