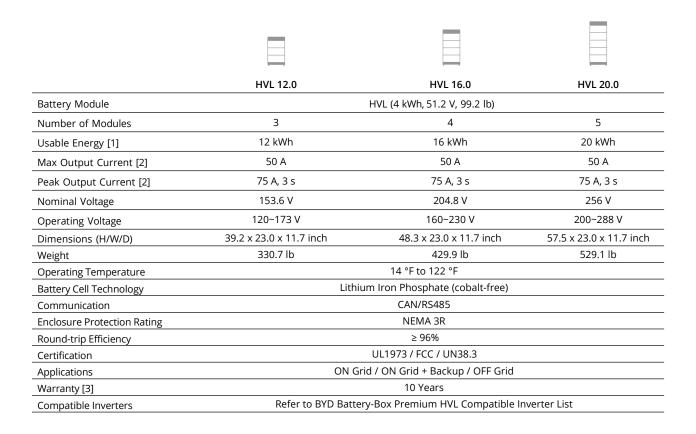

## TECHNICAL PARAMETERS PREMIUM HVL

<sup>[1]</sup> DC Usable Energy, Test conditions: 100% DOD, 0.2C charge & discharge at 77 °F. System usable energy may vary due to system configuration parameters.

<sup>[2]</sup> Charge derating will occur between 14 °F and 41 °F

<sup>[3]</sup> Conditions apply. Refer to BYD Battery-Box Premium Limited Warranty Letter.